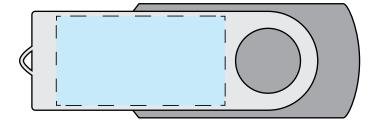

Back

Front

**Product Dimensions:** 59mm x 19mm x 11mm **Print Area:** 24mm x 14mm (Both sides)